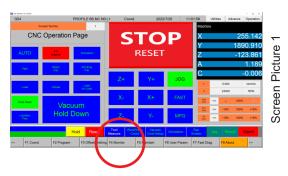

## **Changing Tool Diameter or Length**

Accessing Monitor Page, Tool diameter or length screen press ESC 3 times

At any menu select **F4 Monitor** from the bottom tab line (Screen 1 picture)

At monitor screen choose F5 Tool Wear Set (screen 2 picture)