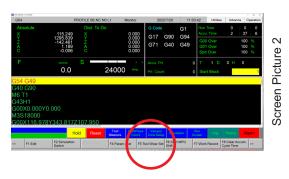

## **Changing Tool Diameter or Length**

Accessing Monitor Page, Tool diameter or length screen press ESC 3 times

At any menu select **F4 Monitor** from the bottom tab line (Screen 1 picture)

At monitor screen choose F5 Tool Wear Set (screen 2 picture)