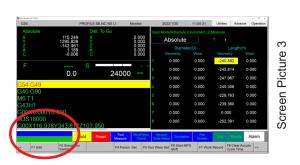

You can select a range of tools to view or change using the page up / page down buttons

Changing values:

Select the value you want to change. It will highlight yellow Input the new variable, which will show up in the blue command line (Screen picture 3) Press Enter to update current variable